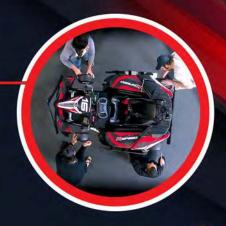

### BALL CHALLENGE RELAY

off. Every time the ball falls off the kart, your team will lose valuable time. The first team to have all

Three members from each team will compete in a relay challenge that's unlike anything they've ever done. Each team will race around the track with a soccer ball loosely attached to the front of the kart. It will require plenty of patience and skill to navigate the ball through the circuit without the ball falling

three members cross the finish line with their ball wins!

### PIT CREW CHALLENGE

Four members from each team will participate in this exciting racing-inspired challenge. Each team member will be assigned to one tire on the kart. Each tire will then be removed, exchanged with the team member adjacent to them, and then replaced. The crew that finishes this challenge in the shortest time wins!