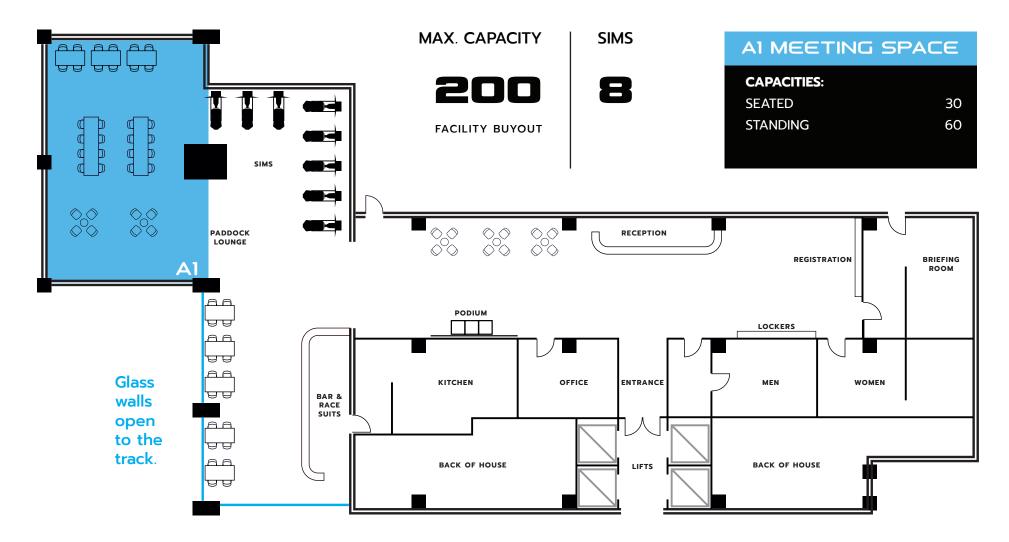

to-head racing including a podium presentation for the top three champions.











# F

#### PACKAGES



#### GOLD PACKAGE - £65PP

Indoor Go Karting 15-Minute Sprint Session

1-Hour Race Sim Experience Race in our top-of-the-range, full-motion racing simulators!

1-Hr Dedicated Private Area\* For Post-Race Meetings

Podium presentation for the top 3 fastest drivers including medals!

\*Dedicated space subject to availability



#### PLATINUM PACKAGE - £85PP

2 Indoor Go Karting Races15 Minute Qualifying Session15 Minute Race

1-Hour Race Sim Experience Race in our top-of-the-range, full-motion racing simulators!

1-Hr Dedicated Private Area\* For Post-Race Meetings

Podium presentation for the top 3 drivers including trophies!

\*Dedicated space subject to availability



#### VENUE



The action continues off-track with eight full-motion racing simulators. These simulators let you experience the excitement of racing a Formula-style car or GT3 car on legendary circuits such as Silverstone, Brands Hatch, and the Nürburgring.



## VENUE









## FOOD

Elevate your experience with our group packages, we've got the perfect package for every occasion. Our bar has an extensive drink menu of Moth cocktails, beers, wines and softs. Bespoke catering options to include, canape, bowl foods or breakfast menus are available on request.









### SIMULATORS

Try one of our EIGHT full-motion racing simulators! These state-of-the-art sims were supplied by none other than 4-time British Touring Car Champion, Ash Sutton.

Experience the thrill of racing a Formula-style car at the