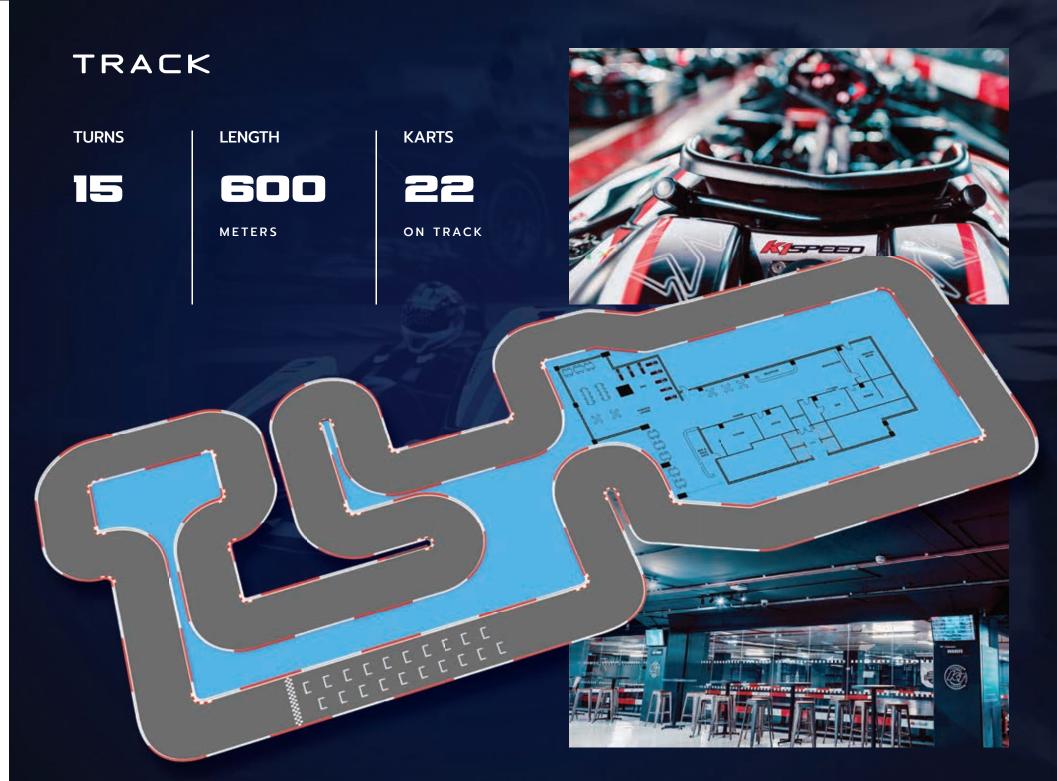

### EXPERIENCE

Channel your inner racing driver and experience a thrilling indoor karting experience at K1 Speed in Canary Wharf, Central London.

Get behind the wheel of our state-of-the-art electric go-karts, which reach impressive speeds without harmful exhaust emissions. These karts are so quick that dozens of professional racers and champions from every major racing series have competed at K1 Speed.