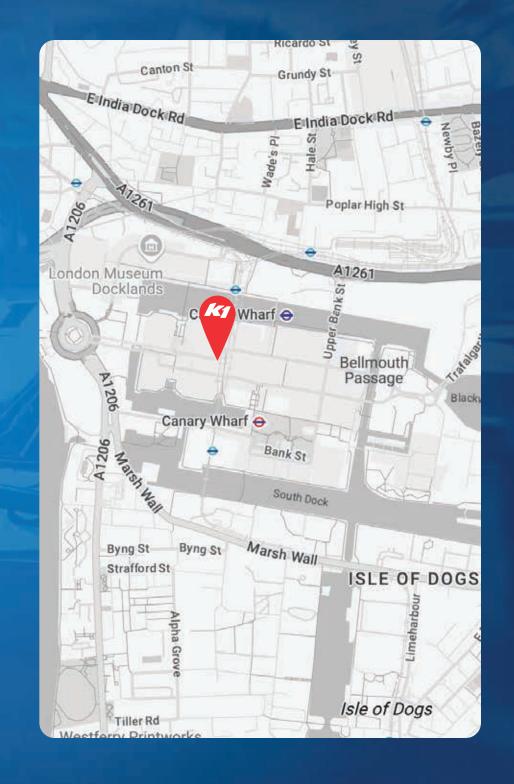

### LOCATION

**ADDRESS:** 

15 CABOT SQUARE, LEVEL -4 LONDON E14 4QS

PHONE:

0207 100 4412

**EMAIL:** 

SALES@K1SPEED.CO.UK

Located in the heart of Canary Wharf easily accessible from large swathes of London via the Jubilee Line, DLR, Crossrail and London Riverboat Services.

The venue is located a 1 minute walk from the Canary Wharf DLR station, a 5 minute walk from Canary Wharf Jubilee line station (6 minutes from London Bridge) and a 5 minute walk from Canary Wharf Crossrail station.

The Canary Wharf Riverboat Pier is a 7 minute walk away from the venue.

Our entrance to P4 is located in Cabot Place shopping centre (the lifts are behind Brera on the ground level or Leon on the lower ground floor). There is ample parking across the Canary Wharf estate, and this is well signposted from the A13.