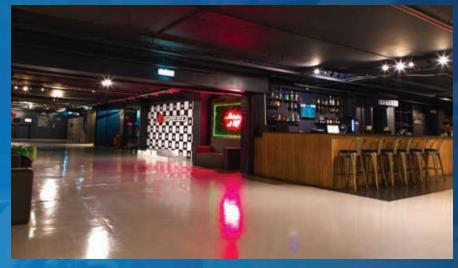

## VENUE

#### VENUE

The action continues off-track with eight full-motion racing simulators. These simulators let you experience the excitement of racing a Formula-style car or GT3 car on legendary circuits such as Silverstone, Brands Hatch, and the Nürburgring.