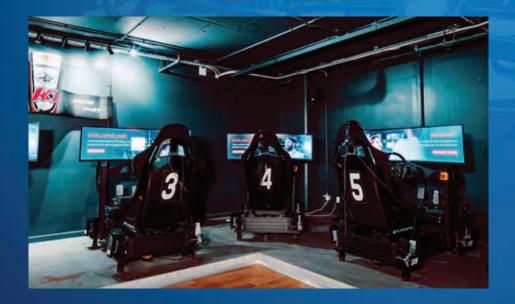

#### VENUE

The action continues off-track with eight full-motion racing simulators. These simulators let you experience the excitement of racing a Formula-style car or GT3 car on legendary circuits such as Silverstone, Brands Hatch, and the Nürburgring.

### SIMULATORS

Try one of our EIGHT full-motion racing simulators! These state-of-the-art sims were supplied by none other than 4-time British Touring Car Champion, Ash Sutton.

Experience the thrill of racing a Formula-style car at the Silverstone GP Circuit! Exclusive sessions, available through our events, allow guests to choose from the Formula-style car or a GT3 race car. Additionally drivers can choose to experience one of the most prestigious circuits worldwide including Brands Hatch, Nurburring, Monza and many more.